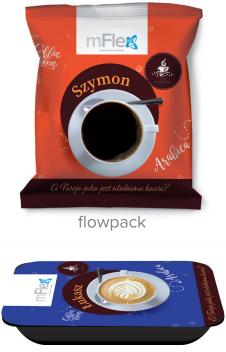

#### **Examples of products**

## APPLICATIONS MFIE

Our digital print technology can be applied to films for thermoform packaging machines, flowpack and traysealer machines, as well as to film pouches and doypack with zipper and easy open.