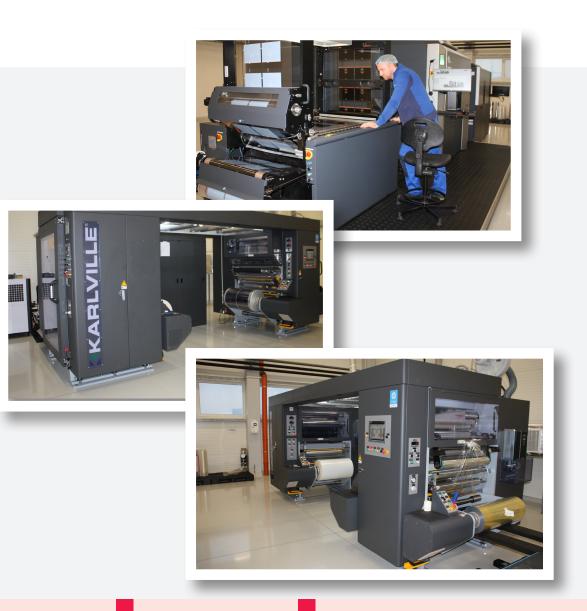

### HP Indigo 20000

is the only digital printer offering quality higher than rotogravure printers. It ensures the highest resolution and ideal colour matching. It satisfies strict colour requirements and guarantees 97% PANTONE® colour range.

#### Pack Ready Laminator

is an environment-friendly machine designed to mitigate negative environmental impacts. It is a set of solutions for conversion after digital printing, thanks to which the film is immediately ready for use without the need for time-consuming film curing. It forms a strong bond between the digitally printed base and the laminated Pack Ready film, so digital converters can immediately put the ready packaging on the market.

# OUR DISTINGUISHING FEATURES MELE 1 IN POLAND

In order to meet the expectations of the market with regard to superior print quality and repeatability and short series printing, mFlex extended its offer by digital printing technology and thermal lamination of film without the use of adhesives.